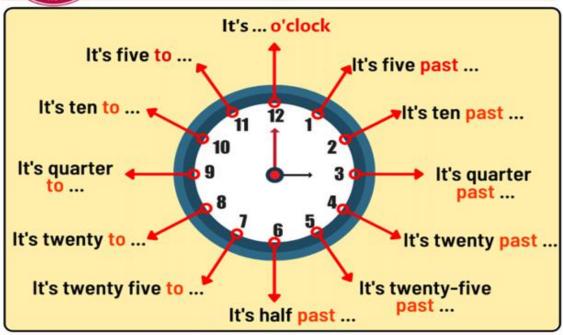

## Telling the Time

3:00 - It's three o'clock.

3:05 - It's five past three.

3:10 - It's ten past three.

3:15 - It's quarter past three.

3:20 - It's twenty past three

3:25 - It's twenty-five past three

3:30 - It's half-past three.

3:35 - It's twenty-five to four.

3:40 - It's twenty to four.

3:45 - It's quarter to four.

3:50 - It's ten to four.

3:55 - It's five to four.

12:00 = twelve o'clock

12:00 = midday

15:15-it is quarter pas three

12:00 = noon

09:00 -it is nine o'clock

11:00 It's eleven o'clock

15:15-it is quarter pas three

01:20-it is twenty past one

05:25-it is twenty-five past five

11:30-it is half-past eleven

02:30-it is half past two